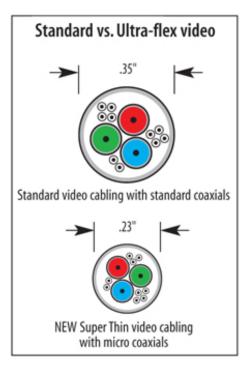

## Super Thin SVGA Cables with 3 Mini Coaxial Lines - HD15M to HD15M or HD15F

Utilize a revolutionary cable made with 3 ultra thin coaxial lines and still measures less than .23" in diameter! Another unique feature is user defined mounting hardware. Each cable end is capable of being connected with either male jack screws or hex standoffs with the supplied hardware! Color: Black.

## Plenum Jacket Super Thin SVGA Cables - HD15M to HD15M or HD15F

This series is identical to our Super Thin SVGA cables with one important exception, the cable outer jacket and HD15 connector backshell overmold are made from CMP grade plenum material. Color: Black.