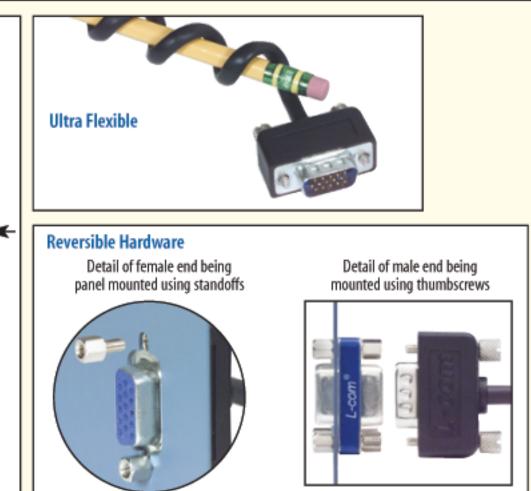

# Super Thin SVGA is Ideal for Tight Fitting Spaces

The Super Thin SVGA series offers comparable performance of standard size SVGA assemblies in a much more compact size. Not only is the cable diameter greatly reduced but the depth of the HD15 backshell is also much more shallow than the backshells found on most SVGA assemblies. This results in a SVGA assembly that can be used in tight confines where a standard size SVGA assembly would be difficult if not impossible to use.

An additional feature of this series is reversible hardware allowing either panel mount using standoffs or traditional thumbscrews. The combined results of these features is a product series that is both compact and versatile. These features can be utilized to solve many difficult installation problems without sacrificing performance.